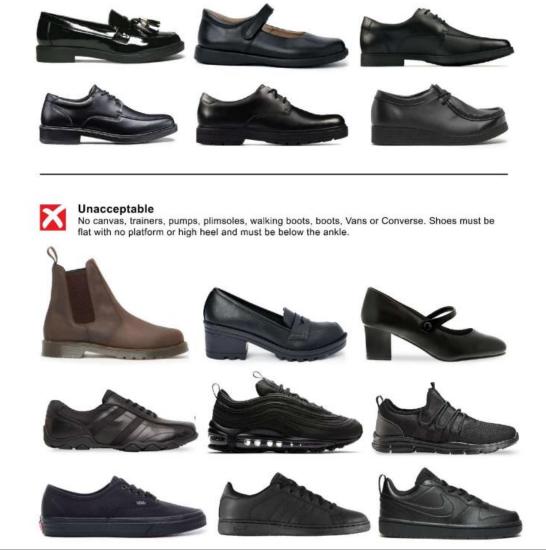

## **Taverham High School Footwear Requirements**

Trainers, plimsolls or canvas shoes of any description **must not** be worn. All school shoes should be formal and polishable with no decoration or frills. Black Nike Air Force 1s will not be permitted as school footwear. See below for more examples of what is and what is not acceptable.

Acceptable

Black polishable school shoes only.

The following retailers are recommended for purchasing school shoes, catering for a varied price range:

Clarks: <u>www.clarks.co.uk</u> Shoezone: <u>https://www.shoezone.com</u> Deichmann: <u>www.deichmann.com</u>