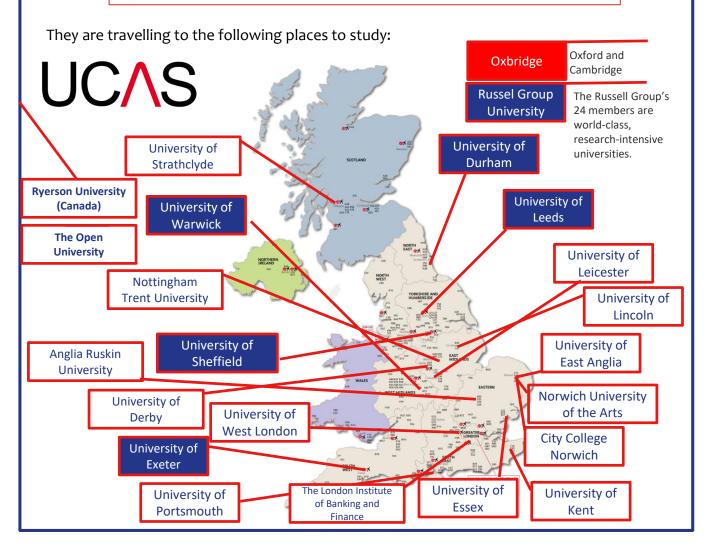

## **A Level Destinations 2021**

This year 64% of Year 13 students applied to University. We have students who have gone

to study:

- Adult Nursing
- Aerospace engineering
- Architectural Studies
- Biochemistry
- Biomedicine
- Business Management
- Computer Science
- Criminology
- Economics & Finance
- Economics & Geography
- English Literature
- English Literature with Creative Writing
- Environmental Science
- Fine Art
- Finance, Investment & Risk
- Forensic Psychology
- Graphic Design

- History
- International Business Management
- International Relations
- Law with Criminology
- Marine Biology
- Mental Health Nursing
- Nursing
- Paramedic Science
- Photography
- Product Design
- Psychology
- Psychology and Criminology
- Psychology with Sociology
- Sports and Exercise Science
- Sports Science and Coaching
- Social Work
- Society, Culture and Media